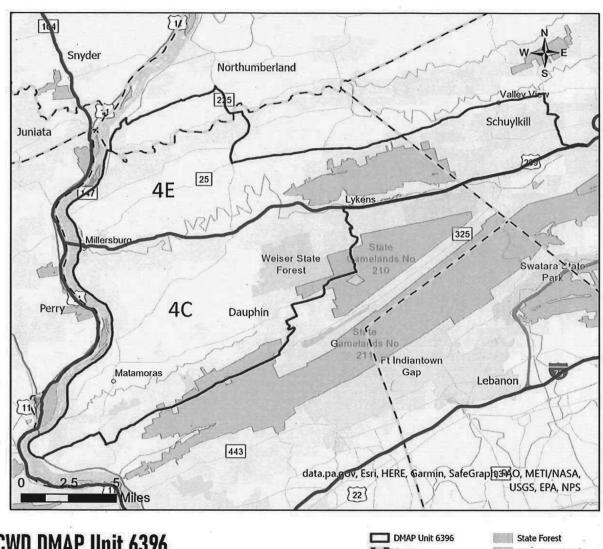

designated as CWD DMAP Unit 6396 during the above expanded season timeframes.
- 5. The previous executive order concerning the removal of protection from antlered and antlerless deer within the area designated as CWD DMAP Unit 6396 that was issued by the Commission on September 21, 2023, and published in the *Pennsylvania Bulletin* on October 7, 2023, at 53 Pa.B. 6315, is hereby rescinded in its entirety and replaced by this Order.
- 6. This Order is effective immediately and shall remain in effect until June 30, 2024 unless otherwise rescinded or modified by subsequent order.

Given under my hand and seal of the Pennsylvania Game Commission on this 12th day of October, 2023.

BRYAN J. BURHANS, Executive Director

### Pennsylvania Game Commission

# **Chronic Wasting Disease DMAP Unit**



### **CWD DMAP Unit 6396**

220 square miles (140,666 acres)

Established 2023-24 Date: 8/24/2023

County State Game Lands Wildlife Management Unit

[Pa.B. Doc. No. 23-1486. Filed for public inspection October 27, 2023, 9:00 a.m.]

### INDEPENDENT REGULATORY REVIEW COMMISSION

### Notice of Filing of Final Rulemaking

The Independent Regulatory Review Commission (Commission) received the following regulation. It is scheduled to be considered on the date noted. The Commission's public meetings are held at 333 Market Street, 14th Floor, Harrisburg, PA at 10 a.m. To obtain a copy of the regulation, interested parties should first contact the promulgating agency. If a copy cannot be obtained from the promulgating agency, the Commission will provide a copy or it can be viewed on the Commissio