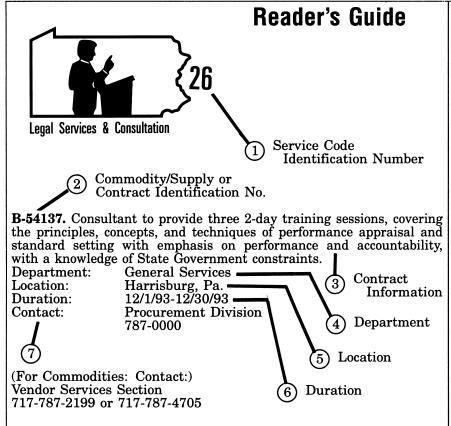

#### REQUIRED DATA DESCRIPTIONS

- Service Code Identification Number: There are currently 39 state service and contractural codes. See description of legend.
- 2 Commodity/Supply or Contract Identification No.: When given, number should be referenced when inquiring of contract of Purchase Requisition. If more than one number is given, each number represents an additional contract.
- 3 Contract Information: Additional information for bid preparation may be obtained through the departmental contracting official.
- (4) Department: State Department or Agency initiating request for advertisement.
- (5) Location: Area where contract performance will be executed.
- 6 Duration: Time estimate for performance and/or execution of contract.
- 7 Contact: (For services) State Department or Agency where vendor inquiries are to be made.

(For commodities) Vendor Services Section (717) 787-2199 or (717) 787-4705