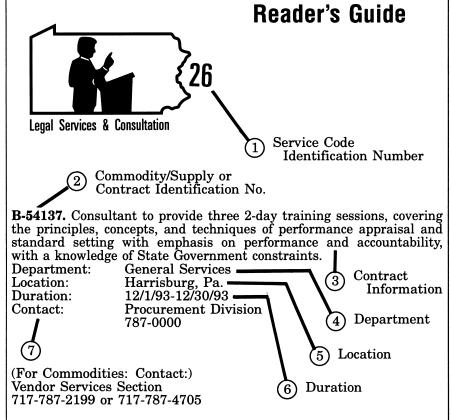

#### REQUIRED DATA DESCRIPTIONS

- Service Code Identification Number: There are currently 39 state service and contractural codes. See description of legend.
- Commodity/Supply or Contract Identification No.: When given, number should be referenced when inquiring of contract of Purchase Requisition. If more than one number is given, each number represents an additional contract.
- 3 Contract Information: Additional information for bid preparation may be obtained through the departmental contracting official.
- Department: State Department or Agency initiating request for advertisement.
- (5) Location: Area where contract performance will be executed.
- 6 Duration: Time estimate for performance and/or execution of contract.
- 7 Contact: (For services) State Department or Agency where vendor inquiries are to be made.

(For commodities) Vendor Services Section (717) 787-2199 or (717) 787-4705