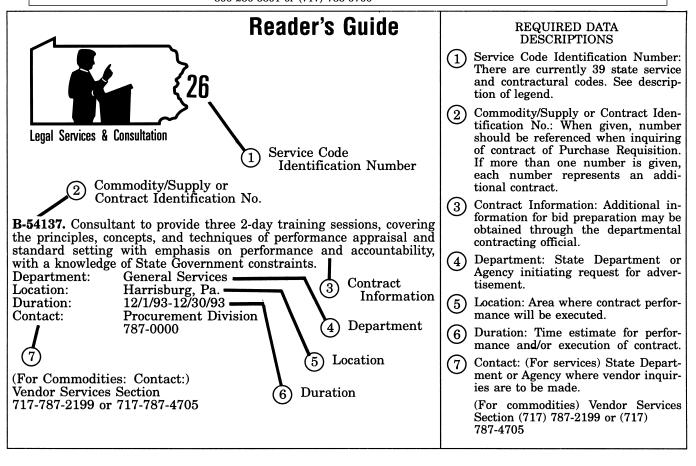

ing 100 or fewer employees. See 4 Pa. Code § 2.32. The business must include the following statement on every invoice submitted to the Commonwealth: "(name of business) is a qualified small business concern as defined in 4 Pa. Code 2.32."

A business is eligible for payments when the required payment is the latest of:

The payment date specified in the contract.

30 days after the later of the receipt of a proper invoice or receipt of goods or services.

The net payment date stated on the business' invoice.

A 15-day grace period after the required payment date is provided to the Commonwealth by the Act.

For more information: contact: Small Business Resource Center

PA Department of Community and Economic Development 374 Forum Building Harrisburg, PA 17120 800-280-3801 or (717) 783-5700



#### **DO BUSINESS WITH STATE AGENCIES**

The Treasury Department's Bureau of Contracts and Public Records can help you do business with state government agencies. The bureau is, by law, the central repository for all state contracts over \$5,000. Contract Specialists can supply you with descriptions of contracts, names of previous bidders, pricing breakdowns and other information. They can also direct you to the appropriate person and agency looking for your product or service. Copies of state contracts are also available. (Duplicating and mailing costs may apply). For more information, visit us online at www.patreasury.org.

#### Contact: Bureau of Contracts and Public Records

Pennsylvania Treasury Department 201 Finance Building Harrisburg, PA 17120 Phone: (717) 787-2990 or 1-800-252