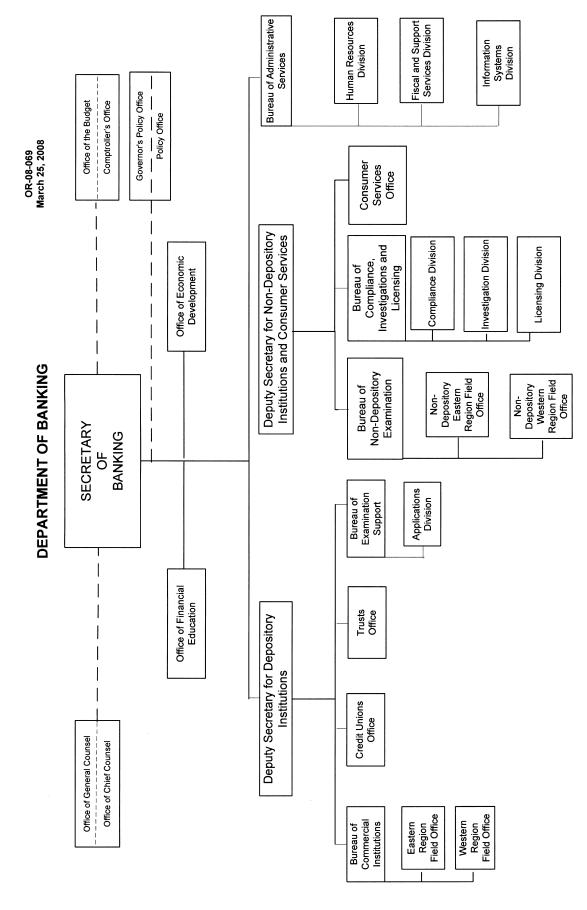

#### **Reorganization of the Department of Banking**

The Executive Board approved a reorganization of the Department of Banking effective March 25, 2008.

The organization chart at 38 Pa.B. 2663 (June 7, 2008) is published at the request of the Joint Committee on Documents under 1 Pa. Code § 3.1(a)(9) (relating to contents of code).