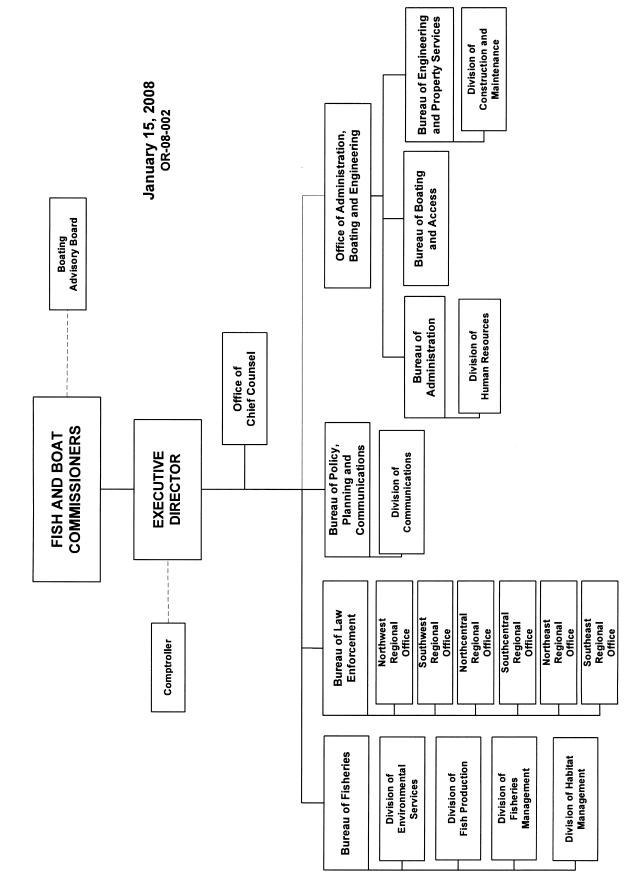

#### FISH AND BOAT COMMISSION

#### Notices

Proposed special regulation designations ...... 2744