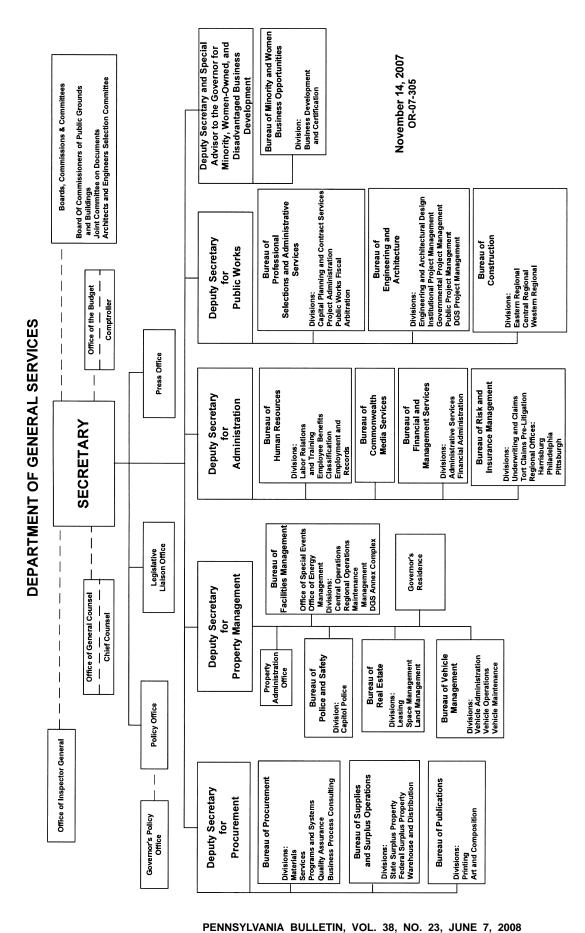

#### **Reorganization of the Department of Banking**

The Executive Board approved a reorganization of the Department of Banking effective March 25, 2008.

The organization chart at 38 Pa.B. 2663 (June 7, 2008) is published at the request of the Joint Committee on Documents under 1 Pa. Code § 3.1(a)(9) (relating to contents of code).