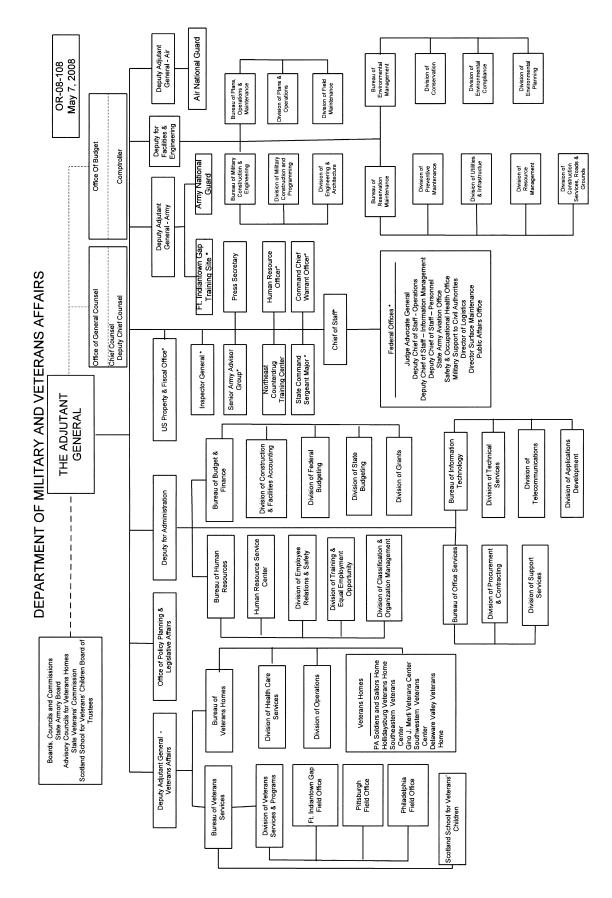

he same board certification of the respondent when the Board determines that the expert nonetheless possesses sufficient current training, experience and knowledge to provide the testimony as a result of active involvement in research or full-time teaching of medicine in the applicable specialty or subspecialty or a related field of medicine.

(6) Application of Board's own expertise. Nothing in this subsection precludes the Board from applying its own expertise in determining the applicable standard of care in disciplinary matters before the Board.

[Pa.B. Doc. No. 08-1060. Filed for public inspection June 6, 2008, 9:00 a.m.]

#### 2662





DEPARTMENT OF CONSERVATION AND NATURAL RESOURCES

PENNSYLVANIA BULLETIN, VOL. 38, NO. 23, JUNE 7, 2008

#### STATEMENTS OF POLICY



2665





2667



2668

\* Federal

DEPUTY SECRETARY FOR MEDICAL ASSISTANCE PROGRAMS

SECRETARY





#### STATEMENTS OF POLICY

2669





2671

DEPARTMENT OF PUBLIC WELFARE DEPUTY SECRETARY FOR INCOME MAINTENANCE





## STATEMENTS OF POLICY



PENNSYLVANIA BULLETIN, VOL. 38, NO. 23, JUNE 7, 2008



## STATEMENTS OF POLICY

2675

PENNSYLVANIA BULLETIN, VOL. 38, NO. 23, JUNE 7, 2008



PENNSYLVANIA BULLETIN, VOL. 38, NO. 23, JUNE 7, 2008





STATEMENTS OF POLICY

2678

# **NOTICES** DEPARTMENT OF BANKING

## **Actions on Applications**

The Department of Banking (Department), under the authority contained in the act of November 30, 1965 (P. L. 847, No. 356), known as the Banking Code of 1965; the act of December 14, 1967 (P. L. 746, No. 345), known as the Savings Association Code of 1967; the act of May 1