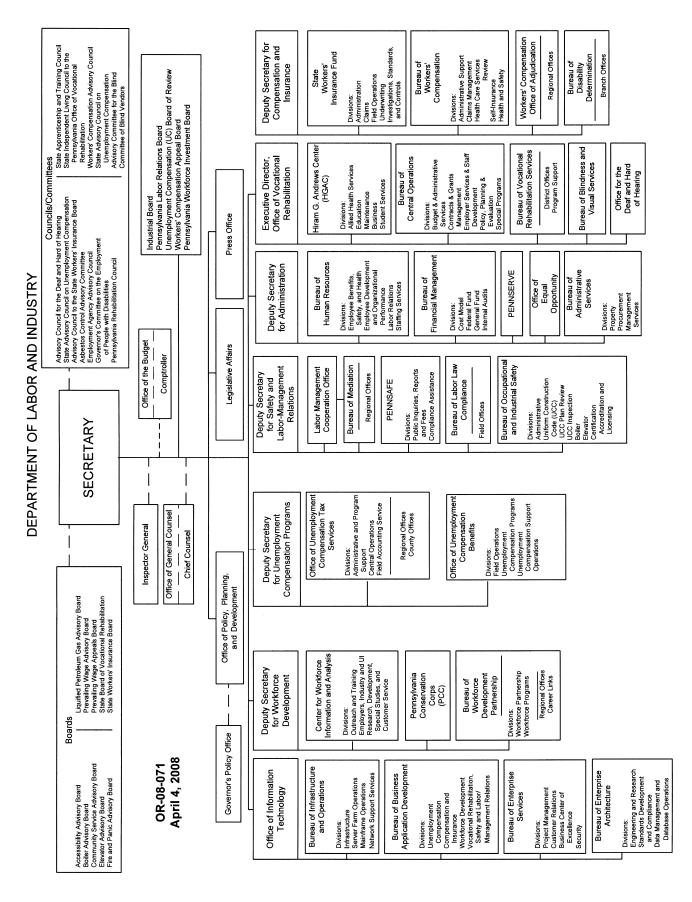

ossess the same board certification of the respondent when the Board determines that the expert nonetheless possesses sufficient current training, experience and knowledge to provide the testimony as a result of active involvement in research or full-time teaching of medicine in the applicable specialty or subspecialty or a related field of medicine.

(6) Application of Board's own expertise. Nothing in this subsection precludes the Board from applying its own expertise in determining the applicable standard of care in disciplinary matters before the Board.

[Pa.B. Doc. No. 08-1060. Filed for public inspection June 6, 2008, 9:00 a.m.]

#### 2662





DEPARTMENT OF CONSERVATION AND NATURAL RESOURCES

PENNSYLVANIA BULLETIN, VOL. 38, NO. 23, JUNE 7, 2008

#### STATEMENTS OF POLICY



2665





2667



2668

\* Federal

DEPUTY SECRETARY FOR MEDICAL ASSISTANCE PROGRAMS

SECRETARY





#### STATEMENTS OF POLICY

2669





2671

DEPARTMENT OF PUBLIC WELFARE DEPUTY SECRETARY FOR INCOME MAINTENANCE





## STATEMENTS OF POLICY



PENNSYLVANIA BULLETIN, VOL. 38, NO. 23, JUNE 7, 2008



## STATEMENTS OF POLICY

2675

PENNSYLVANIA BULLETIN, VOL. 38, NO. 23, JUNE 7, 2008



PENNSYLVANIA BULLETIN, VOL. 38, NO. 23, JUNE 7, 2008





STATEMENTS OF POLICY

2678

# **NOTICES** DEPARTMENT OF BANKING

## **Actions on Applications**

The Department of Banking (Department), under the authority contained in the act of November 30, 1965 (P. L. 847, No. 356), known as the Banking Code of 1965; the act of December 14, 1967 (P. L. 746, No. 345), known as the Savings Association Code of 1967; the act