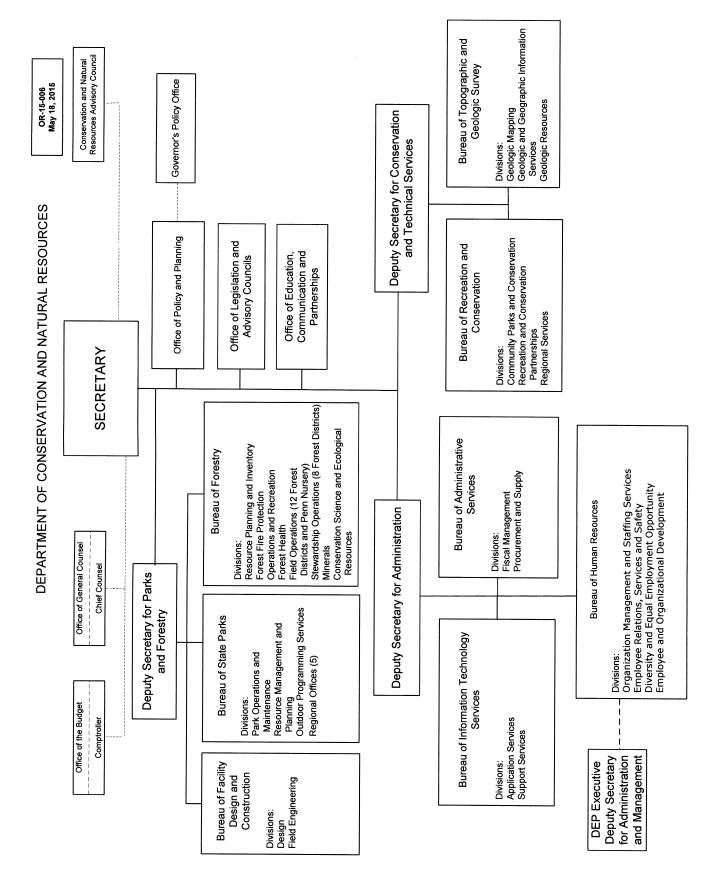

### **Reorganization of the Department of Conservation** and Natural Resources

The Executive Board approved a reorganization of the Department of Conservation and Natural Resources effective May 18, 2015.

The organization chart at 45 Pa.B. 2721 (June 6, 2015) is published at the request of the Joint Committee on Documents under 1 Pa. Code § 3.1(a)(9) (relating to contents of *Code*).

(Editor's Note: The Joint Committee on Documents has found organization charts to be general and permanent in nature. This document meets the criteria of 45 Pa.C.S. § 702(7) (relating to contents of *Pennsylvania Code*) as a document general and permanent in nature which shall be codified in the *Pennsylvania Code*.)