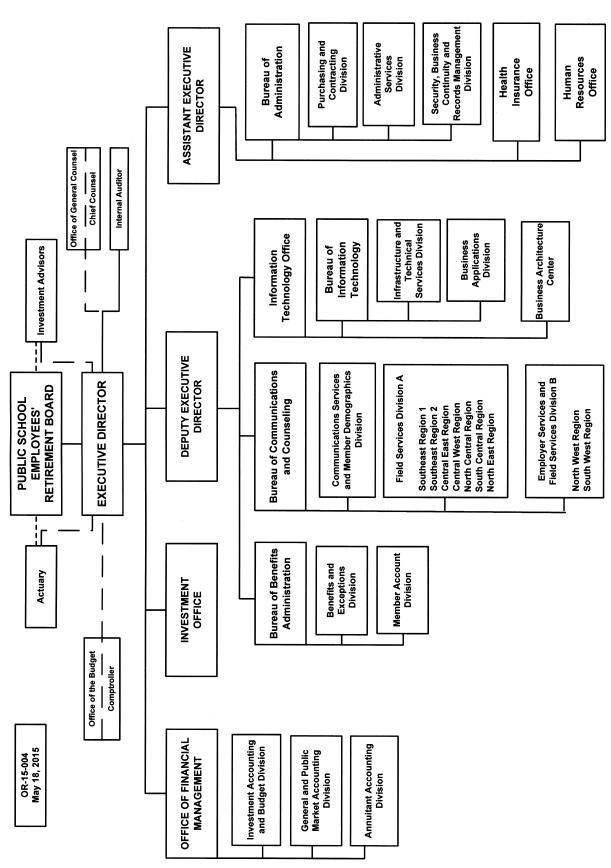

#### Reorganization of the Public School Employees' **Retirement System**

The Executive Board approved a reorganization of the Public School Employees' Retirement System effective May 18, 2015.

The organization chart at 45 Pa.B. 2722 (June 6, 2015) is published at the request of the Joint Committee on Documents under 1 Pa. Code § 3.1(a)(9) (relating to contents of Code).

(Editor's Note: The Joint Committee on Documents has found organization charts to be general and permanent in nature. This document meets the criteria of 45 Pa.C.S. § 702(7) (relating to contents of *Pennsylvania Code*) as a document general and permanent in nature which shall be codified in the *Pennsylvania Code*.)